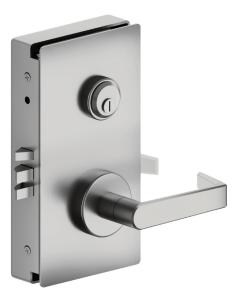

## MORTISE LOCKING LEVER SET

Bridgewall's mortise center patch lock is a versatile solution for securing a space. It is compatible with single or double doors. Matching center keepers are available with the option of adding an electric strike. Multiple lock options are available. The standard finishes available include brushed stainless steel or satin black.



## Features

- 4.75" x 9" patch dimensions
- ANSI Grade 1 heavy duty lockset
- Multiple lock options available
- Keeper patch available
- Brushed stainless steel standard finish
- Satin black standard finish



Brushed Stainless Steel



Satin Black