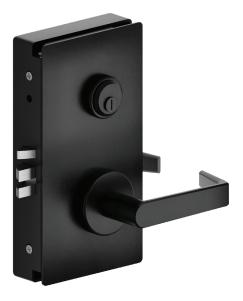

## MORTISE LOCKING LEVER SET

Bridgewall's mortise center patch lock is a versatile solution for securing a space. It is compatible with single or double doors. Matching center keepers are available with the option of adding an electric strike. Multiple lock options are available. The standard finishes available include brushed stainless steel or satin black.



## Features

- 4.75" x 9" patch dimensions
- ANSI Grade 1 heavy duty lockset
- Multiple lock options available
- Keeper patch available
- Brushed stainless steel standard finish
- Satin black standard finish



Brushed Stainless Steel



Satin Black